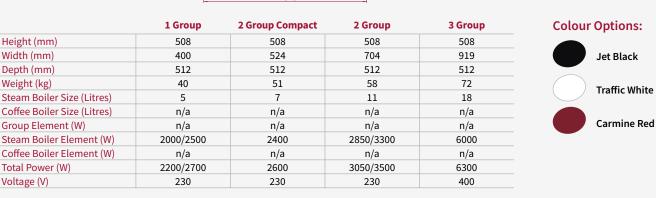

# The CC100 range is our benchmark all-rounder, with a classical somewhat retro design, this machine finds itself at home in any environment.

Simplicity, elegance, and purity best describes our popular CC100. The exceptionally versatile range, includes a 1 group, 2 group compact, 2 group and 3 group machines, so it really is a machine for everyone.

With striking aesthetics, which include satin stainless-steel panels and vivid colour accents, this machine harmonizes with any environment. It is also packed with the latest technology ensuring it punches well above its weight and consistently surpasses expectations of espresso extraction and build quality.