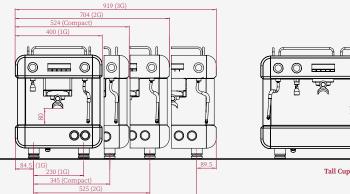

# The CC100 range is our benchmark all-rounder, with a classical somewhat retro design, this machine finds itself at home in any environment.

Simplicity, elegance, and purity best describes our popular CC100. The exceptionally versatile range, includes a 1 group, 2 group compact, 2 group and 3 group machines, so it really is a machine for everyone.

### Tall Cup

No matter which configuration you choose, the CC100 is available in Tall Cup format at no additional cost, making takeaway service simple and efficient.