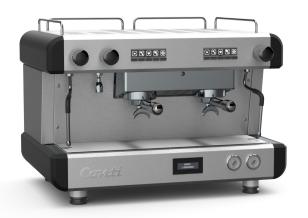

# The CC100 range is our benchmark all-rounder, with a classical somewhat retro design, this machine finds itself at home in any environment.

Simplicity, elegance, and purity best describes our popular CC100. The exceptionally versatile range, includes a 1 group, 2 group compact, 2 group and 3 group machines, so it really is a machine for everyone.

With striking aesthetics, which include satin stainless-steel panels and vivid colour accents, this machine harmonizes with any environment. It is also packed with the latest technology ensuring it punches well above its weight and consistently surpasses expectations of espresso extraction and build quality.