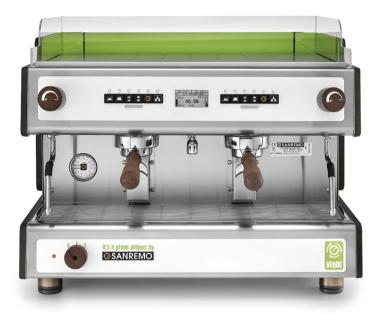

| Features               | Details                                                              |
|------------------------|----------------------------------------------------------------------|
| Machine Size Options   | 2 Group                                                              |
| Tall Cup               | -                                                                    |
| Colour Options         | Green/Brown                                                          |
| Integrated Scales      | -                                                                    |
| Customisation Colours  | On Request                                                           |
| Single Boiler          | -                                                                    |
| Multi Boiler           | 2 Group 3 Boilers                                                    |
| PID Controlled         | $\checkmark$                                                         |
| Temperature Control    | Individual per Group (±0.2°C)                                        |
| Pre-infusion           | Programmable - On/Off @ 9 bar                                        |
| Post-infusion          | -                                                                    |
| Multi-function Display | Shot Timer, Group Temperature, Time, Audit Data,<br>Shot Volume (ml) |
| Pressure Indicator     | Dual Gauge                                                           |
| Bluetooth Connectivity | -                                                                    |
| Cool Touch Steam Wands | Factory Order Only                                                   |
| Cup Warmer             | ECO Adjustable Temperature                                           |
| Volumetric Dosing      | $\checkmark$                                                         |
| Power Options          | 2 Group 5.25kW                                                       |

## THE INDUSTRY'S ONLY ECO COFFEE MACHINE.

Environmentally friendly, energy saving technology and conscientious design.

Machines, Grinders & Accessories

Fast Delivery

Barista Training

Full specification available at www.sanremouk.com +44 (0) 1364 644445 | info@sanremouk.com